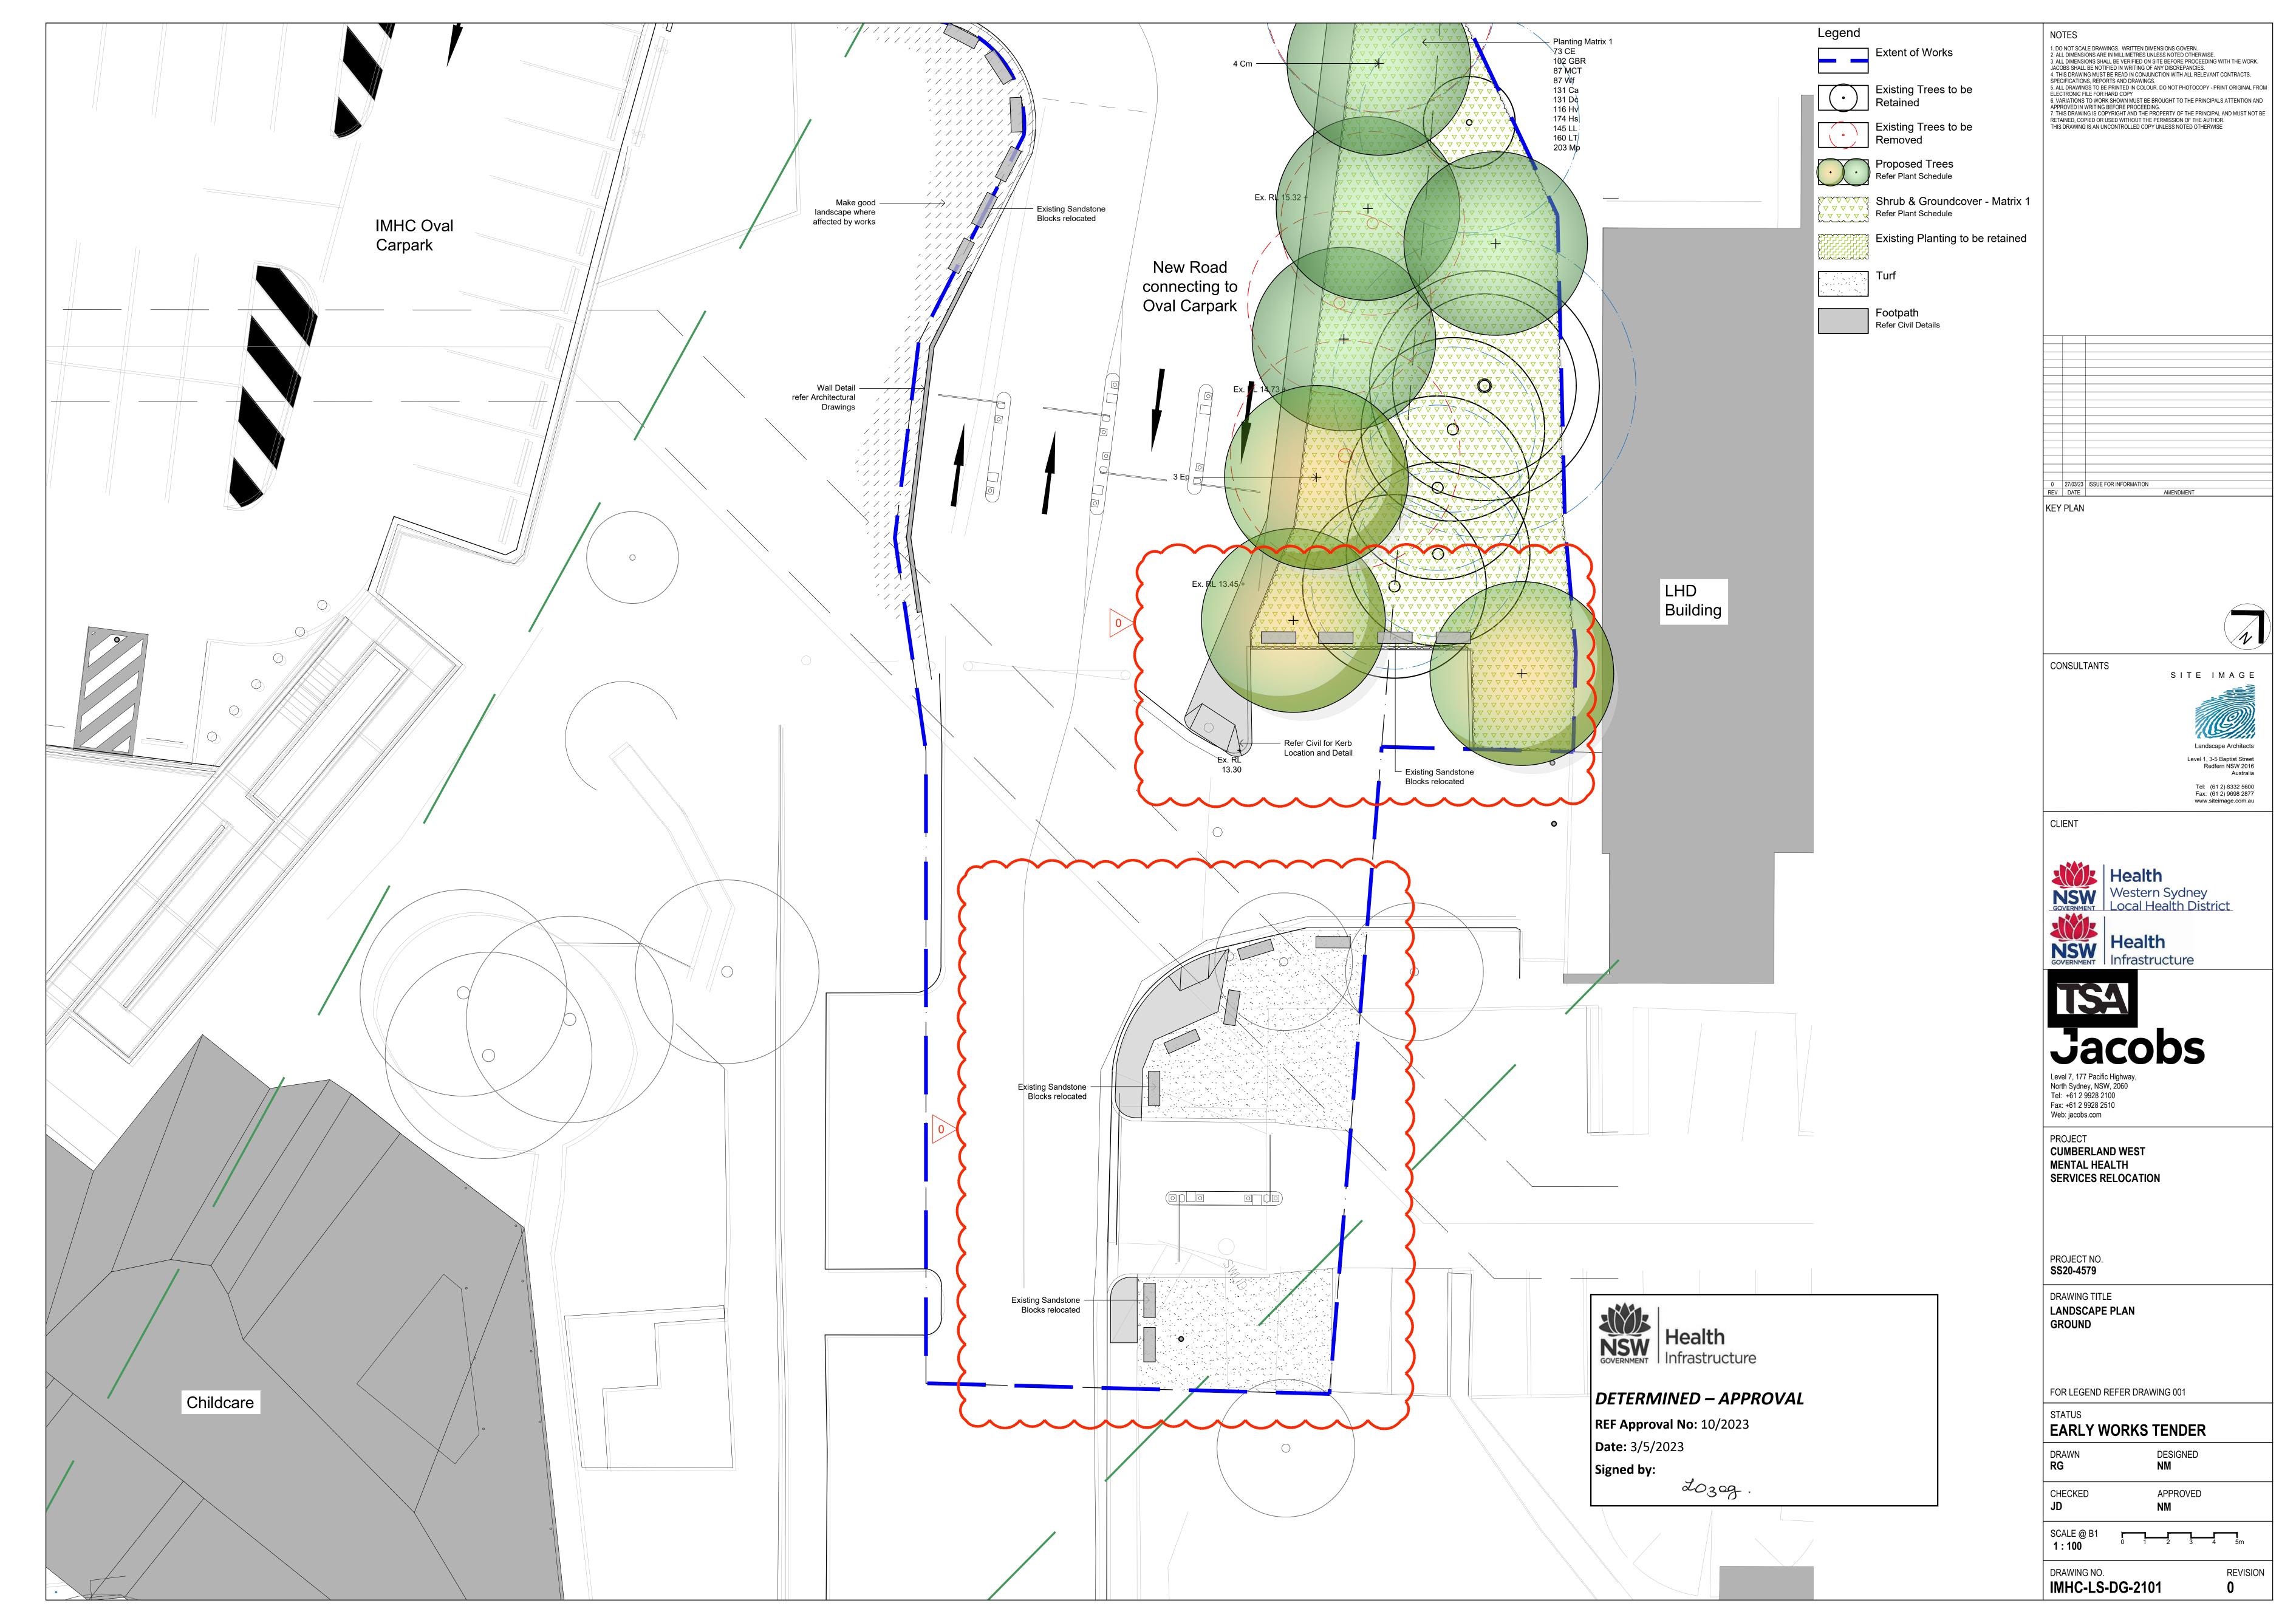

## Drawing Schedule

| Drawing Number  | Drawing Title         | Scale    |
|-----------------|-----------------------|----------|
| IMHC-LS-DG-2000 | Landscape Coversheet  | N/A      |
| IMHC-LS-DG-2100 | Landscape Plan Ground | 1:100    |
| IMHC-LS-DG-2101 | Landscape Plan Ground | 1:100    |
| IMHC-LS-DG-2501 | Landscape Details     | As Shown |

DETERMINED – APPROVAL

REF Approval No: 10/2023

Date: 3/5/2023

Signed by:

2030g.

DRAWING NO.

IMHC-LS-DG-2000

REVISION

1. DO NOT SCALE DRAWINGS. WRITTEN DIMENSIONS GOVERN. 2. ALL DIMENSIONS ARE IN MILLIMETRES UNLESS NOTED OTHERWISE

ELECTRONIC FILE FOR HARD COPY

6. VARIATIONS TO WORK SHOWN MUST BE BROUGHT T

3. ALL DIMENSIONS SHALL BE VERIFIED ON SITE BEFORE PROCEEDING WITH THE WORK.

APPROVED IN WRITING BEFORE PROCEEDING.
7. THIS DRAWING IS COPYRIGHT AND THE PROPERTY OF THE PRINCIPAL AND MUST NOT BE RETAINED, COPIED OR USED WITHOUT THE PERMISSION OF THE AUTHOR.

4. THIS DRAWING MUST BE READ IN CONJUNCTION WITH ALL RELEVANT CONTRACTS SPECIFICATIONS, REPORTS AND DRAWINGS.