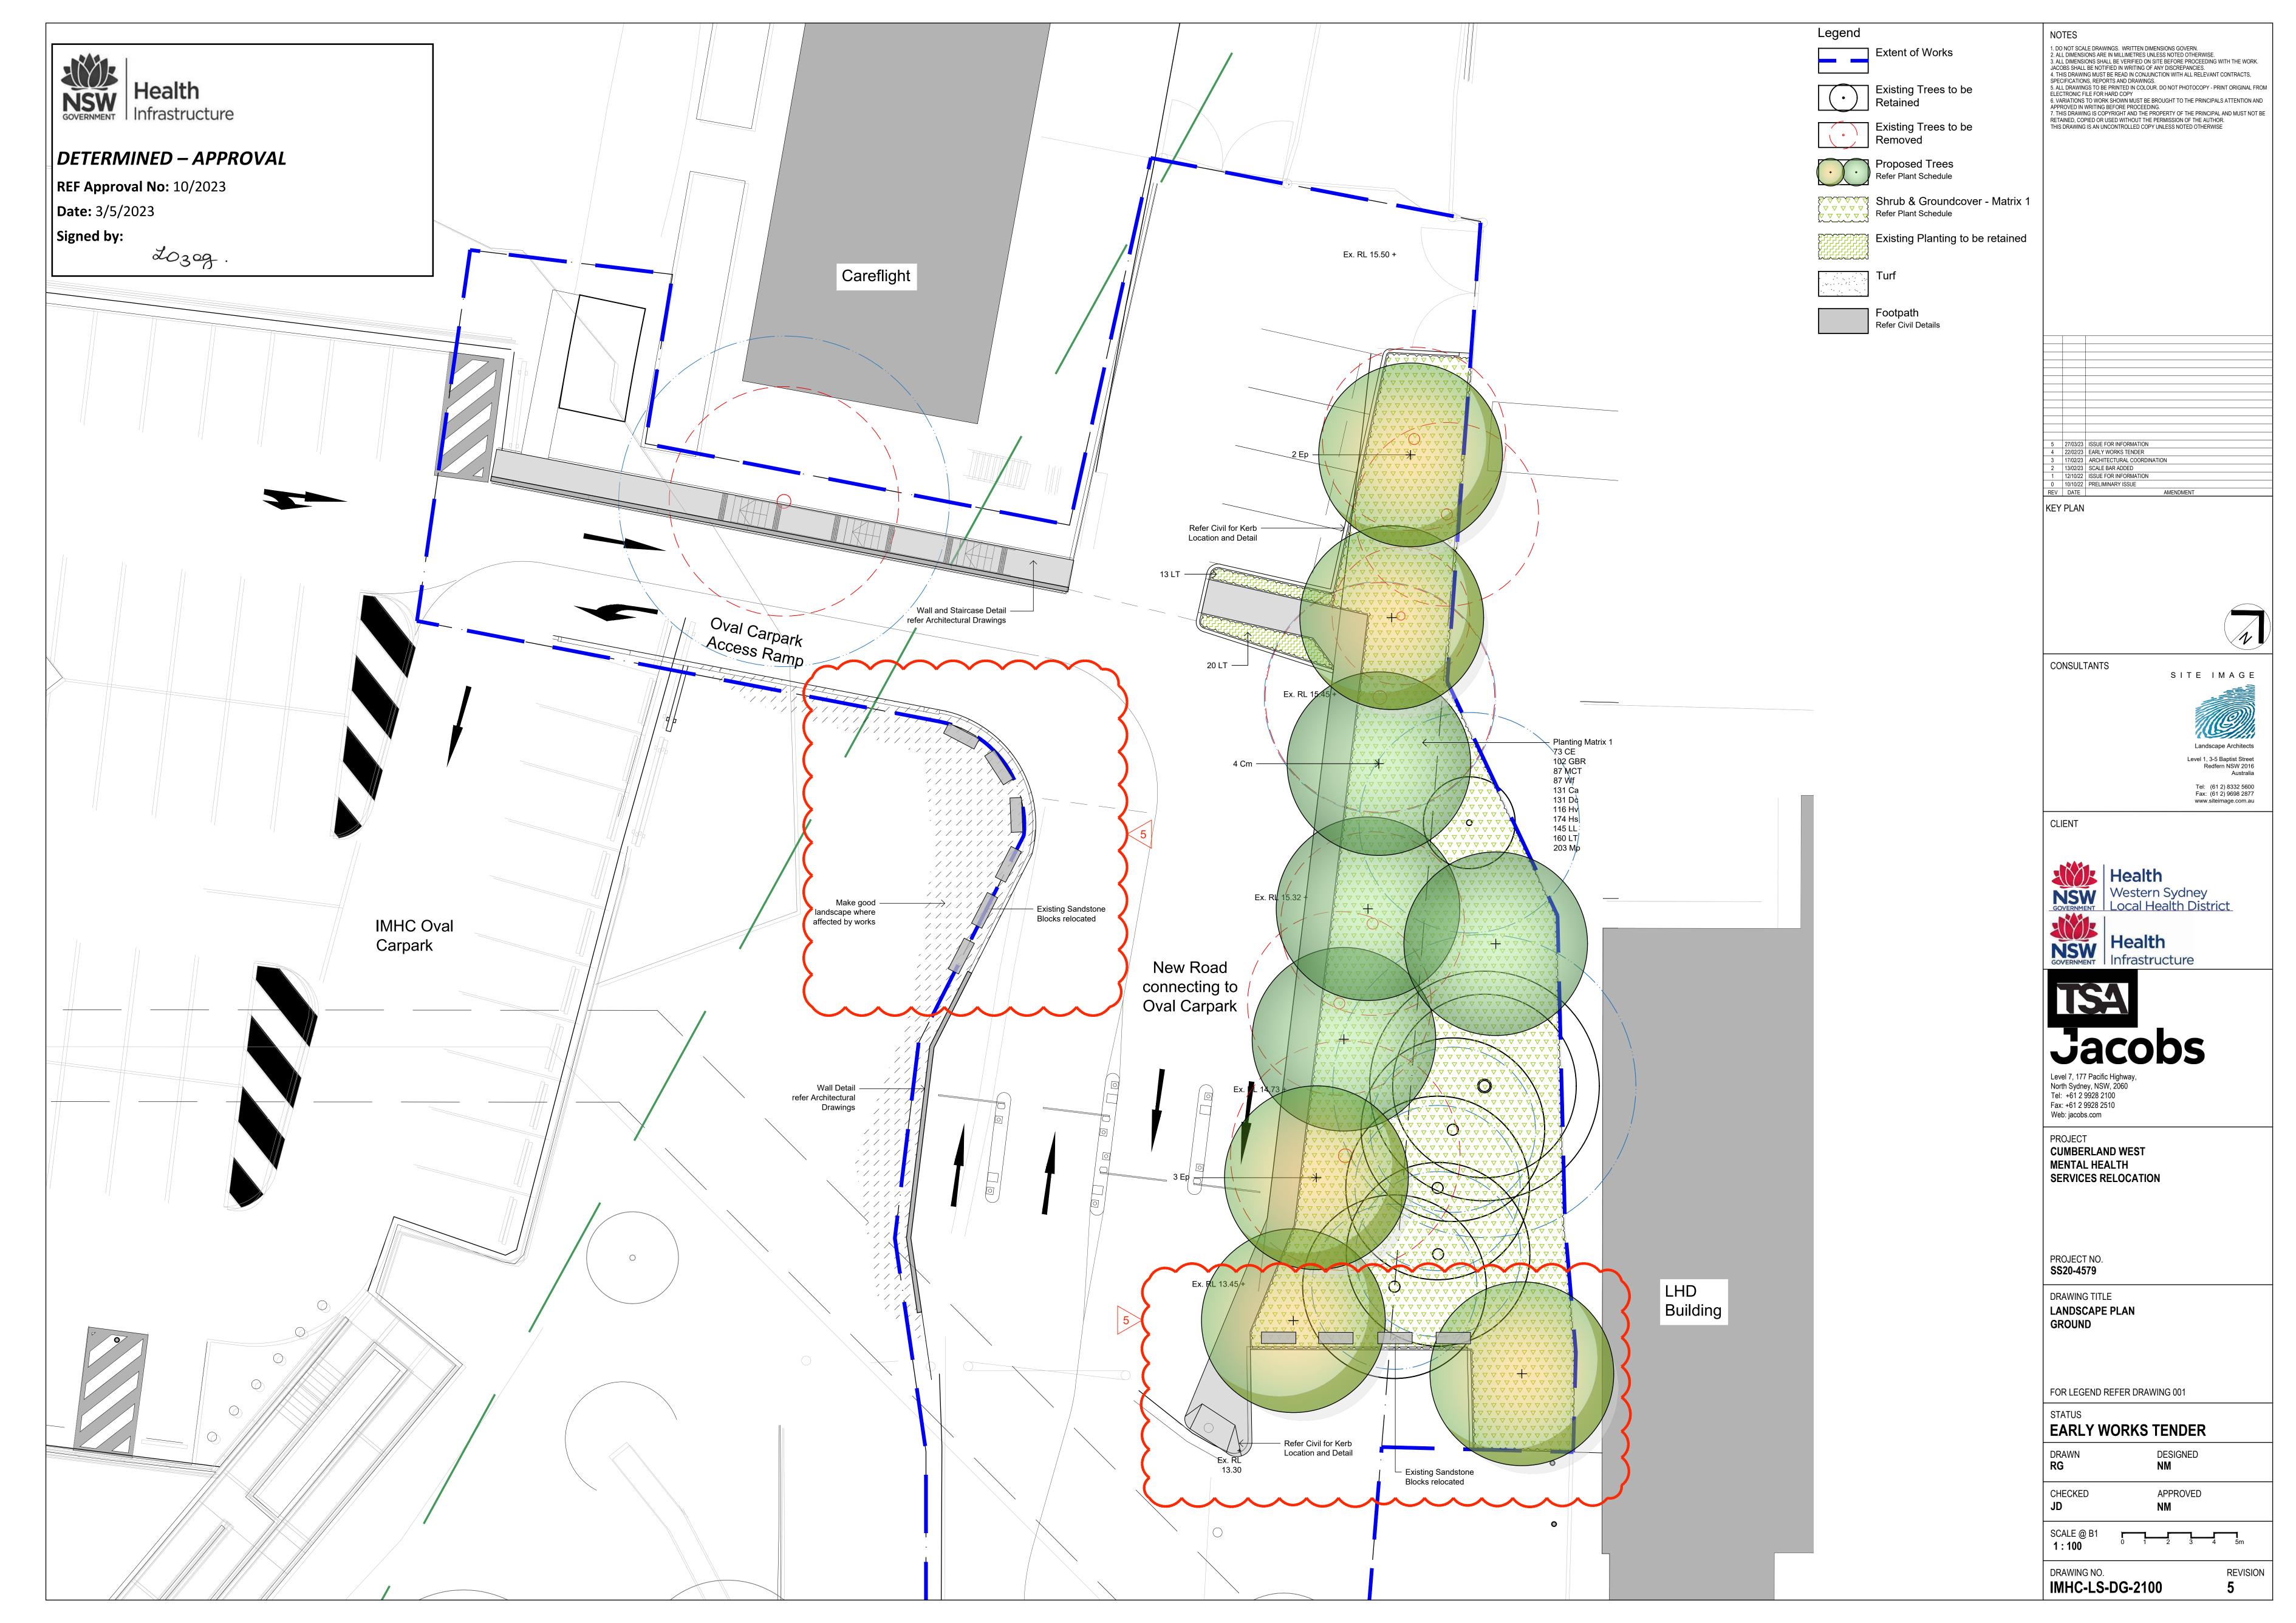

## Drawing Schedule

| Drawing Number  | Drawing Title         | Scale    |
|-----------------|-----------------------|----------|
| IMHC-LS-DG-2000 | Landscape Coversheet  | N/A      |
| IMHC-LS-DG-2100 | Landscape Plan Ground | 1:100    |
| IMHC-LS-DG-2101 | Landscape Plan Ground | 1:100    |
| IMHC-LS-DG-2501 | Landscape Details     | As Shown |

DETERMINED – APPROVAL

REF Approval No: 10/2023

Date: 3/5/2023

Signed by:

2030g.

DRAWING NO.

IMHC-LS-DG-2000

REVISION

1. DO NOT SCALE DRAWINGS. WRITTEN DIMENSIONS GOVERN. 2. ALL DIMENSIONS ARE IN MILLIMETRES UNLESS NOTED OTHERWISE

ELECTRONIC FILE FOR HARD COPY

6. VARIATIONS TO WORK SHOWN MUST BE BROUGHT T

3. ALL DIMENSIONS SHALL BE VERIFIED ON SITE BEFORE PROCEEDING WITH THE WORK.

APPROVED IN WRITING BEFORE PROCEEDING.
7. THIS DRAWING IS COPYRIGHT AND THE PROPERTY OF THE PRINCIPAL AND MUST NOT BE RETAINED, COPIED OR USED WITHOUT THE PERMISSION OF THE AUTHOR.

4. THIS DRAWING MUST BE READ IN CONJUNCTION WITH ALL RELEVANT CONTRACTS SPECIFICATIONS, REPORTS AND DRAWINGS.